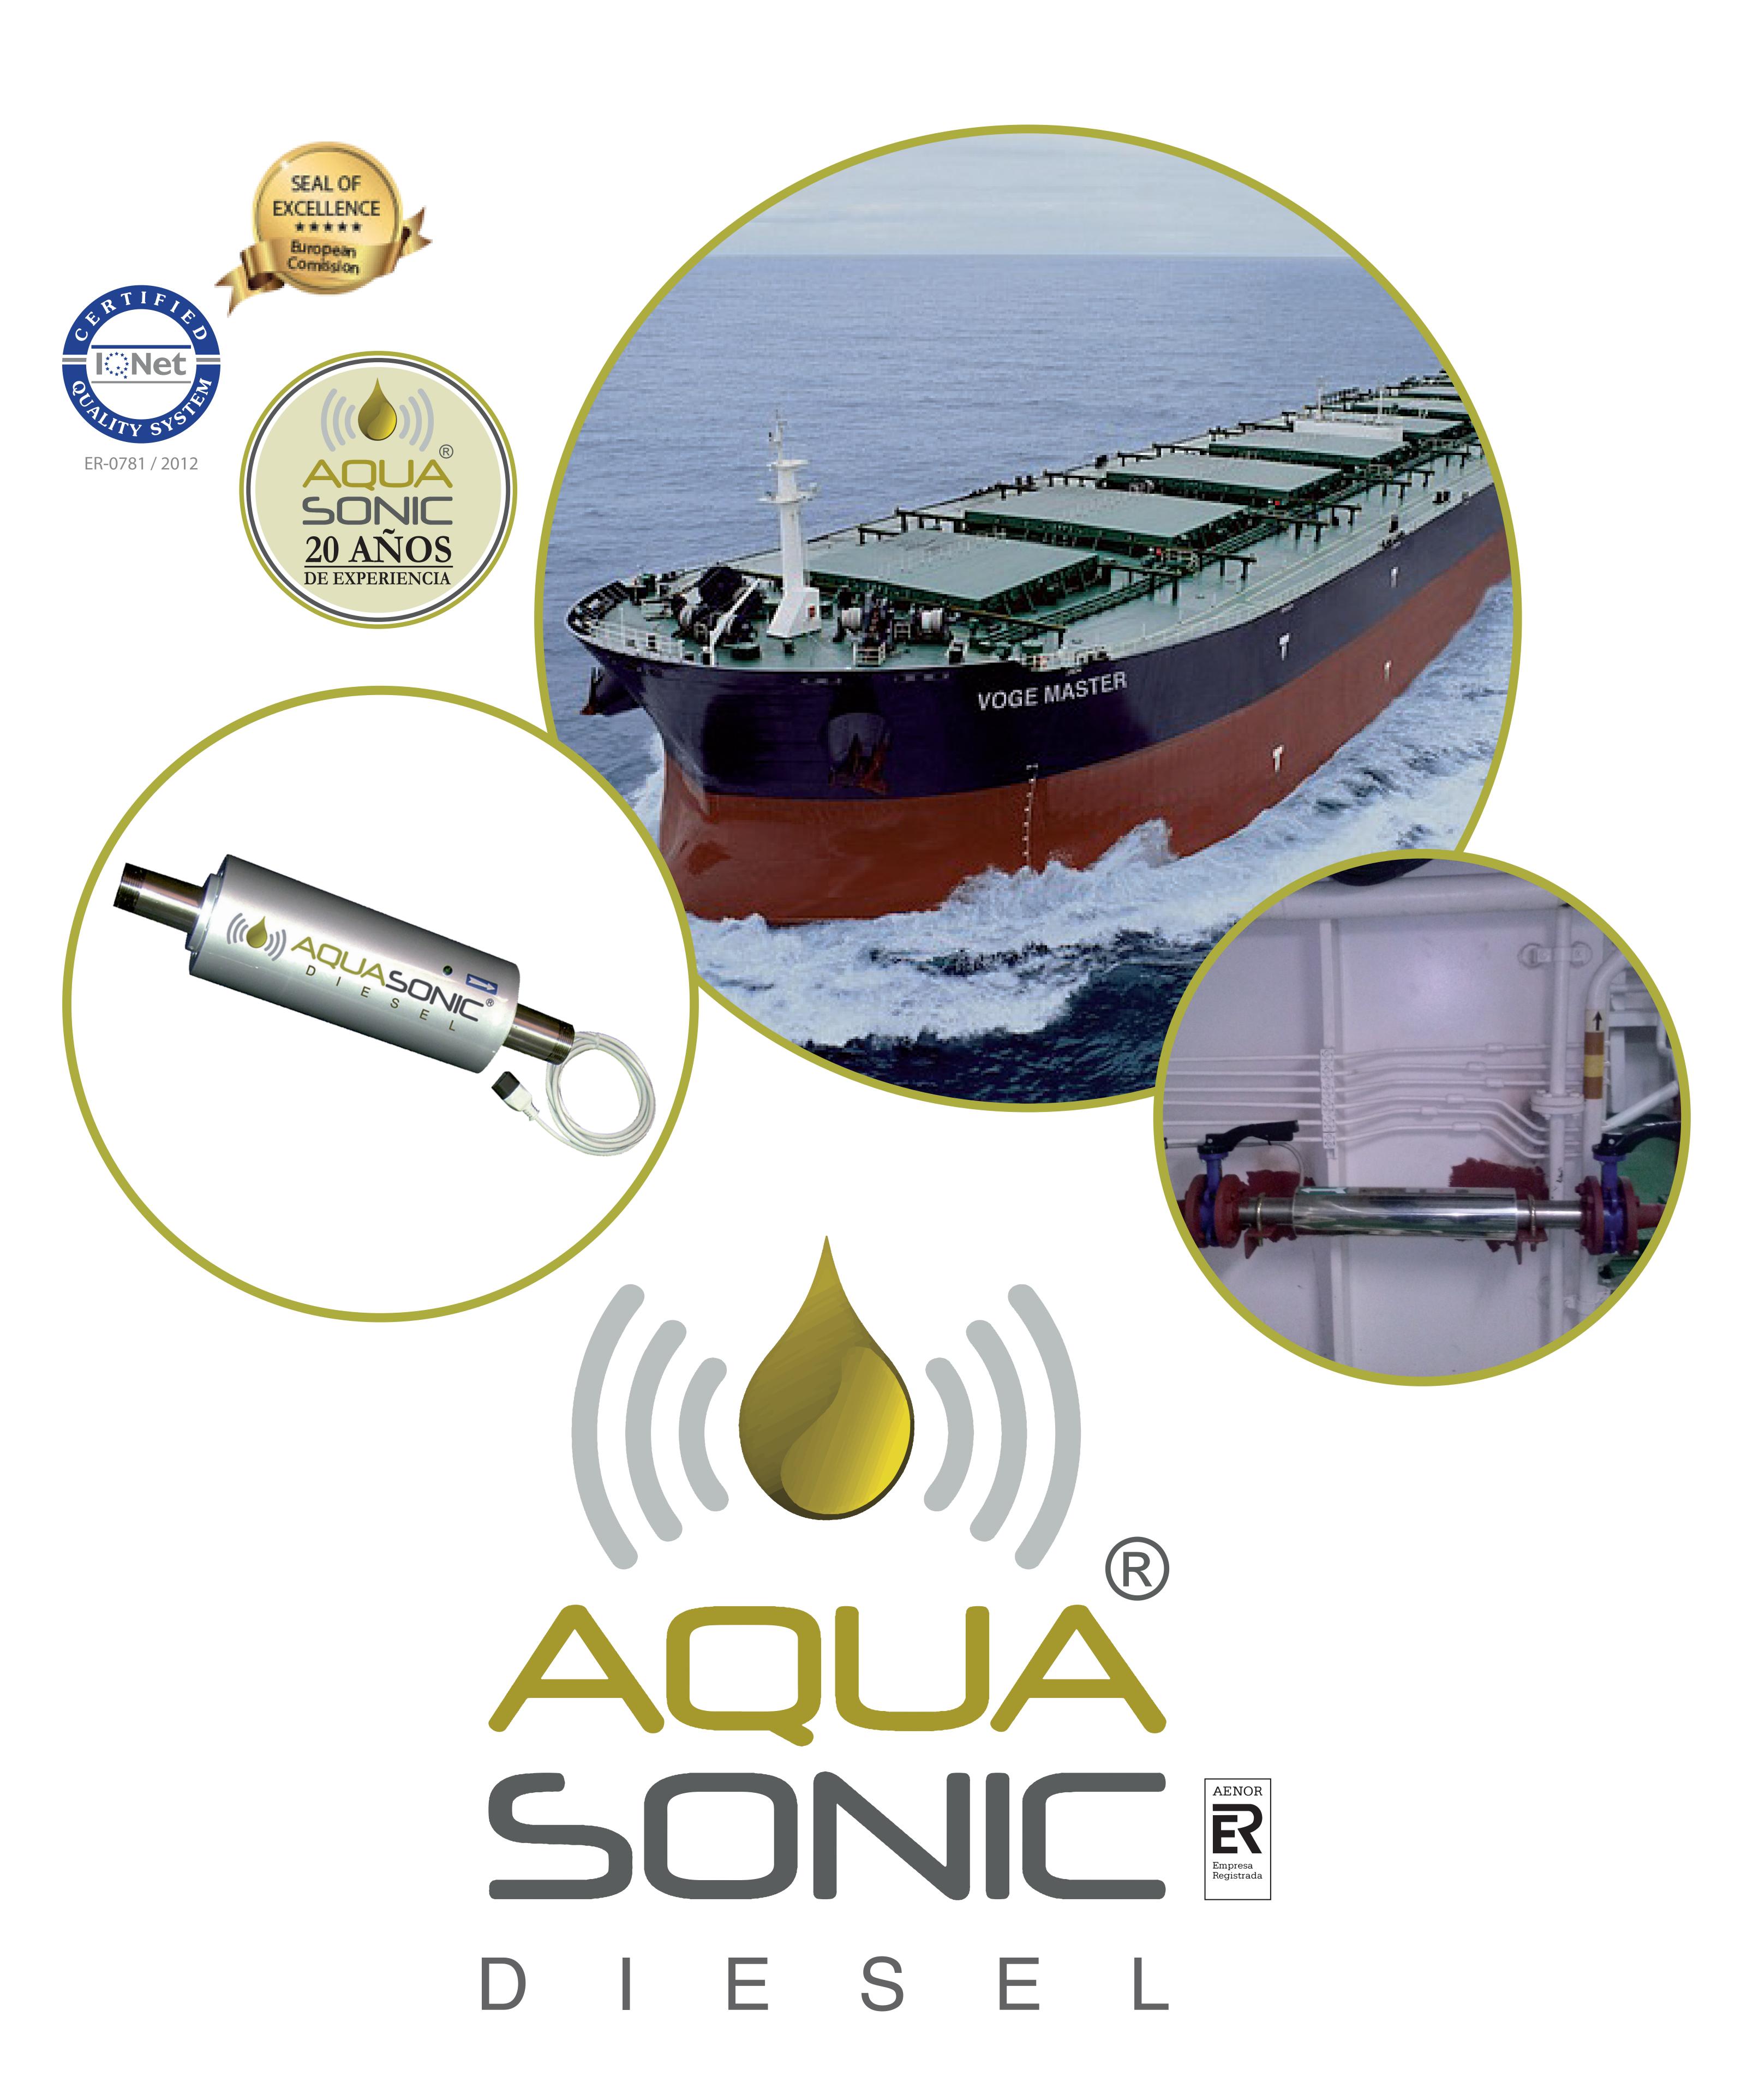

- CONSUMPTION/ENERGY USE (Up to 20% of oil save)
- POWER/COMBUSTION (Longer until 15%)
- © CO2 POLLUTION (Reduction until 60%)

Aquasonic Diesel carry out a physico molecular treatment through radio magnetic waves pulses within the diesel, leading to a molecular breaking before the combustion of the diesel, allowing a raise in the potency developed up to 15%, a significant reduction in pollution Co2 emissions up to 60%, and an oil consumption reduction until 20%, resulting in an increase of energetic efficiency. With Aquasonic Diesel you will not need anymore additive supply or substances added to the fuel.